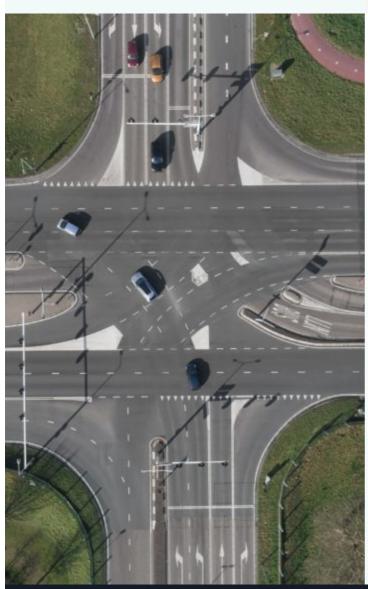

## STOP BAR DETECTION

Wavetronix stop bar detection uses industry-leading radar technology to manage traffic efficiently and safely at signalized intersections.

**LEARN MORE** 