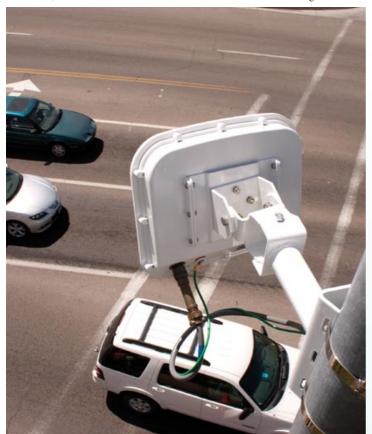

#### HIGH ACCURACY, LOW MAINTENANCE RADAR

Wavetronix innovative radar detection technology offers a low cost, low maintenance solution with superior

accuracy and durability.
SmartSensors above-ground detection avoids the installation and maintenance challenges of loops.